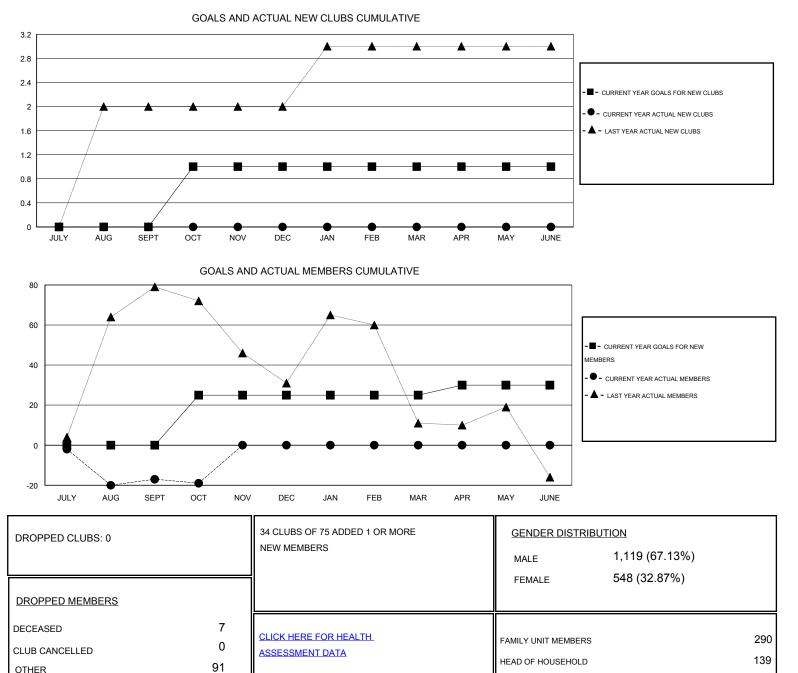

## GMT: John Muller

GMT CA 7

| Clubs                 |                  |           |                  |                  | Members               |                    |                                     |                    |                  |
|-----------------------|------------------|-----------|------------------|------------------|-----------------------|--------------------|-------------------------------------|--------------------|------------------|
| RESULTS FOR 2015-2016 |                  |           |                  |                  | RESULTS FOR 2015-2016 |                    |                                     |                    |                  |
| QUARTER               | NEW CLUB<br>GOAL | NEW CLUBS | DROPPED<br>CLUBS | NET<br>GAIN/LOSS | QUARTER               | NEW MEMBER<br>GOAL | CHARTER AND<br>NEW MEMBERS<br>ADDED | DROPPED<br>MEMBERS | NET<br>GAIN/LOSS |
| JULY/AUG/SEPT         | 0                | 0         | 0                | 0                | JULY/AUG/SEPT         | 0                  | 58                                  | 75                 | -17              |
| OCT/NOV/DEC           | 1                | 0         | 0                | 0                | OCT/NOV/DEC           | 25                 | 21                                  | 23                 | -2               |
| JAN/FEB/MAR           | 0                | 0         | 0                | 0                | JAN/FEB/MAR           | 0                  | 0                                   | 0                  | 0                |
| APR/MAY/JUNE          | 0                | 0         | 0                | 0                | APR/MAY/JUNE          | 5                  | 0                                   | 0                  | 0                |